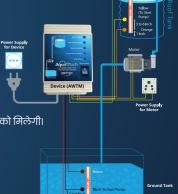

### मुख्य विशेषताएं...

- 🖈 यह डिवाइस एक ऊपरी टैंक और एक जमीन के टैंक के लिए उपयोगी है।
- 🖈 छत के टैंक में पानी खाली होने पर मोटर पंप को आटोमेटिक चालु करेगा।
- 🖈 छत के टैंक में पानी फुल भर जाने पर मोटर पंप को आटोमेटिक बंद करेगा।
- जमींन के टैंक में पानी पूरा होने पर मोटर पंप छत के टैंक के पानी की स्थिति अनुसार मोटर पंप चालु और बंद होगी।
- 🖈 जमींन के टैंक में पानी नहीं होने पर मोटर पंप को ड्राई रन की सुविधा मिलेगी।
- 🖈 छत के टैंक और जमीन के टैंक में पानी की स्थिति डिवाइस पर इंडिकेटर द्वारा देखने को मिलेगी।
- 🖈 यह डिवाइस सिंगल फेज में दो HP तक की मोटर के लिए उपयोगी है।
- 🖈 यह डिवाइस MCB वाले स्टार्टर और मोटर स्विच बोर्ड के लिए उपयोगी है।
- 🖈 मोटर पंप को आटोमेटिक मोड से मैन्युअल मोड पर करने की सुविधा उपलब्ध है।
- 🛊 एक वर्ष की वारंटी होगी , और इनस्टॉल करना बहुत ही आसान है।
- 🖈 पानी और बिजली की बचत करेगा।

## Water Tank Manager- Two Tank (MCB Based) Model - DTWCMCB

- ★ This device is useful for one overhead tank and one ground tank.
- ★ The motor will automatically start the pump when the water in the roof tank is empty and ground tank is filled with water up to desired level.
- ★ When the roof tank is completely filled with water, the motor will automatically stop the pump.
- ★ When the water in the ground tank is full, the motor pump will switch on and off according to the water level in the rooftop tank.
- ★ The motor pump will get the facility of dry run if there is no water in the ground tank.
- 🖈 The status of water in the rooftop tank and ground tank will be visible through indicators on the device.
- ★ This device is useful for motors up to two HP in single phase.
- ★ This device is useful for starter and motor switch boards having MCB.
- ★ Facility to switch the motor pump from automatic mode to manual mode is available.
- ★ There is a one year warranty, and it is very easy to install.
- ★ AWTM will save water and electricity.