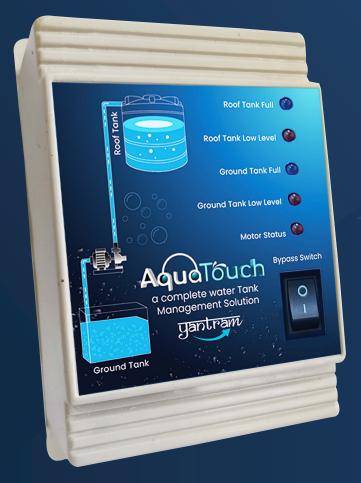

### मुख्य विशेषताएं...

- 🖈 यह डिवाइस एक ऊपरी टैंक और एक जमीन के टैंक के लिए उपयोगी है।
- 🖈 छत के टैंक में पानी खाली होने पर मोटर पंप को आटोमेटिक चालु करेगा।
- 🖈 छत के टैंक में पानी फुल भर जाने पर मोटर पंप को आटोमेटिक बंद करेगा।
- जमींन के टैंक में पानी पूरा होने पर मोटर पंप छत के टैंक के पानी की स्थिति अनुसार मोटर पंप चालु और बंद होगी।
- 🖈 जमींन के टैंक में पानी नहीं होने पर मोटर पंप को ड्राई रन की सुविधा मिलेगी।
- 🖈 छत के टैंक और जमीन के टैंक में पानी की स्थिति डिवाइस पर इंडिकेटर द्वारा देखने को मिलेगी।
- 🖈 यह डिवाइस सिंगल फेज में दो HP तक की मोटर के लिए उपयोगी है।
- 🖈 यह डिवाइस MCB वाले स्टार्टर और मोटर स्विच बोर्ड के लिए उपयोगी है।
- 🖈 मोटर पंप को आटोमेटिक मोड से मैन्युअल मोड पर करने की सुविधा उपलब्ध है।
- 🛊 एक वर्ष की वारंटी होगी , और इनस्टॉल करना बहुत ही आसान है।
- 🖈 पानी और बिजली की बचत करेगा।

## Water Tank Manager- Two Tank (MCB Based) Model - DTWCMCB

- ★ This device is useful for one overhead tank and one ground tank.
- ★ The motor will automatically start the pump when the water in the roof tank is empty and ground tank is filled with water up to desired level.
- ★ When the roof tank is completely filled with water, the motor will automatically stop the pump.
- ★ When the water in the ground tank is full, the motor pump will switch on and off according to the water level in the rooftop tank.
- ★ The motor pump will get the facility of dry run if there is no water in the ground tank.
- 🖈 The status of water in the rooftop tank and ground tank will be visible through indicators on the device.
- ★ This device is useful for motors up to two HP in single phase.
- ★ This device is useful for starter and motor switch boards having MCB.
- ★ Facility to switch the motor pump from automatic mode to manual mode is available.
- ★ There is a one year warranty, and it is very easy to install.
- ★ AWTM will save water and electricity.