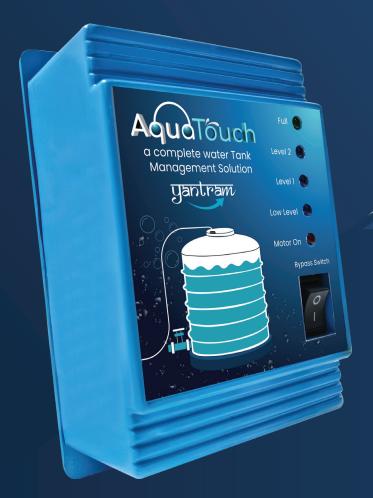

## मुख्य विशेषताएं...

- 🖈 पानी के टैंक को स्वचालित और मैन्युअल भरें।
- 🖈 टैंक में पानी पूरा भर जाने पर मोटर स्वयं बंद होगी।
- 🖈 टैंक में पानी खाली होने पर मोटर स्वयं चालु होगी।
- 🛊 ४ LED इंडिकेटर द्वारा पानी का लेवल बताएगा।
- 🖈 पानी और बिजली की बचत करेगा।
- 🖈 इनस्टॉल करना बहुत ही आसान है।
- 🔹 किसी भी MCB वाले स्टार्टर के साथ लगायें।
- 🖈 एक HP से दो HP तक की सिंगल फेज मोटर सबमर्सिबल के साथ लगायें।

### **Key Features:**

- ★ Fill the water tank Automatically and manually.
- The motor will automatically shut off when the tank is full.
- ★ The motor will start automatically when the tank is empty.
- 4 LED indicators for water level.
- ★ Saves water and electricity.
- ★ Easy to install.
- ★ Can be connected with any MCB starter.
- ★ Compatible with single-phase motors from 1 HP to 2 HP, suitable for submersibles also.