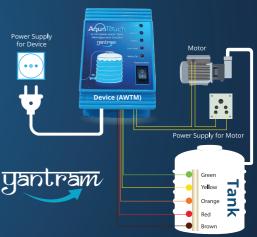

# **TOOLS REQUIRED FOR INSTALLATION:**

- 4 pair communication cable.
- Multi-strand 1.5 Sq.mm copper power cable (Cable length as per customer's requirement) for power connection, motor and starter connection.
- 1 inch diameter PVC Electrical pipe for level indication.
- Insulation Tape.
- Line tester.
- Wire stripper.
- Simple Hammer.
- Drill gun.
- Wooden raw plug. (गट्टा)
- Screws. (At least 2)